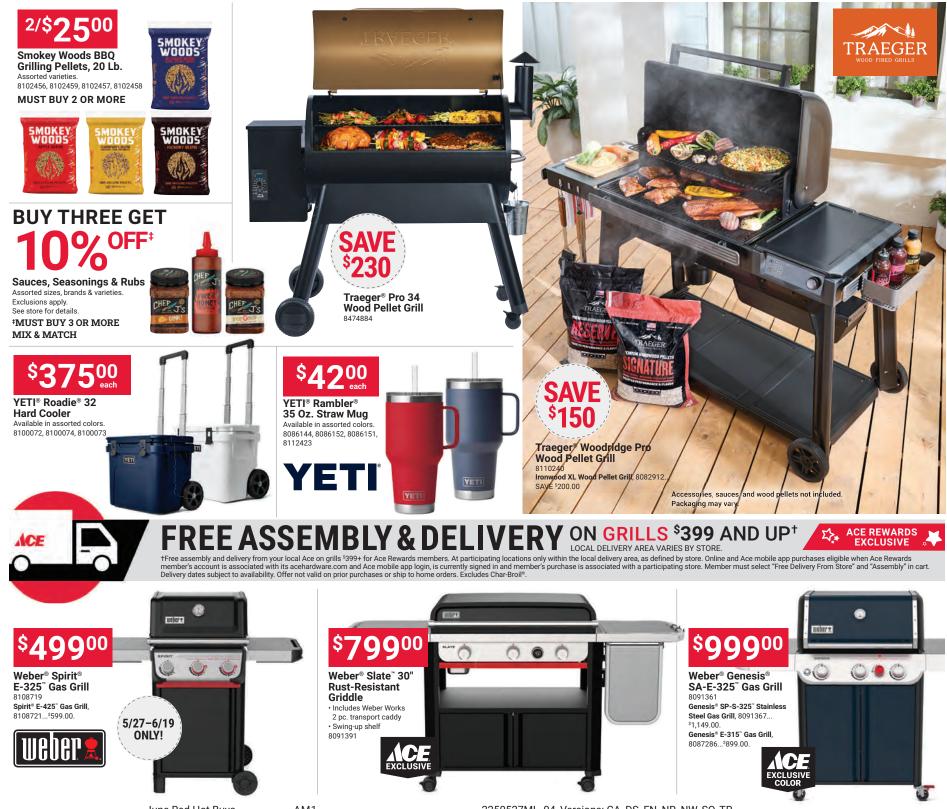

June Red Hot Buys

AM1

2250527ML, 02, Versions: CA, DS, FN, NR, NW, SO, TR

Diablo<sup>®</sup> 7-1/4" 24T Framing Circular Saw Blade 205287

AM1

2250527ML, 03, Versions: CA, -

June Red Hot Buys

AM1

2250527ML, 04, Versions: CA, DS, FN, NR, NW, SO, TR

AM1

2250527ML, 05, Versions: CA, DS, FN, NR, NW, SO, TR

\*See page 8 for Ace Rewards Savings details.

AM1

2250527ML, 06, Versions: CA, FN, NR, NW

June Red Hot Buys

AM1

2250527ML, 07, Versions: CA, FN, NR, NW

\*\*Not all eligible products are pictured. See store for more details or if product SKUs are listed, you can type the SKU(s) into search bar on acehardware.com for full product description.