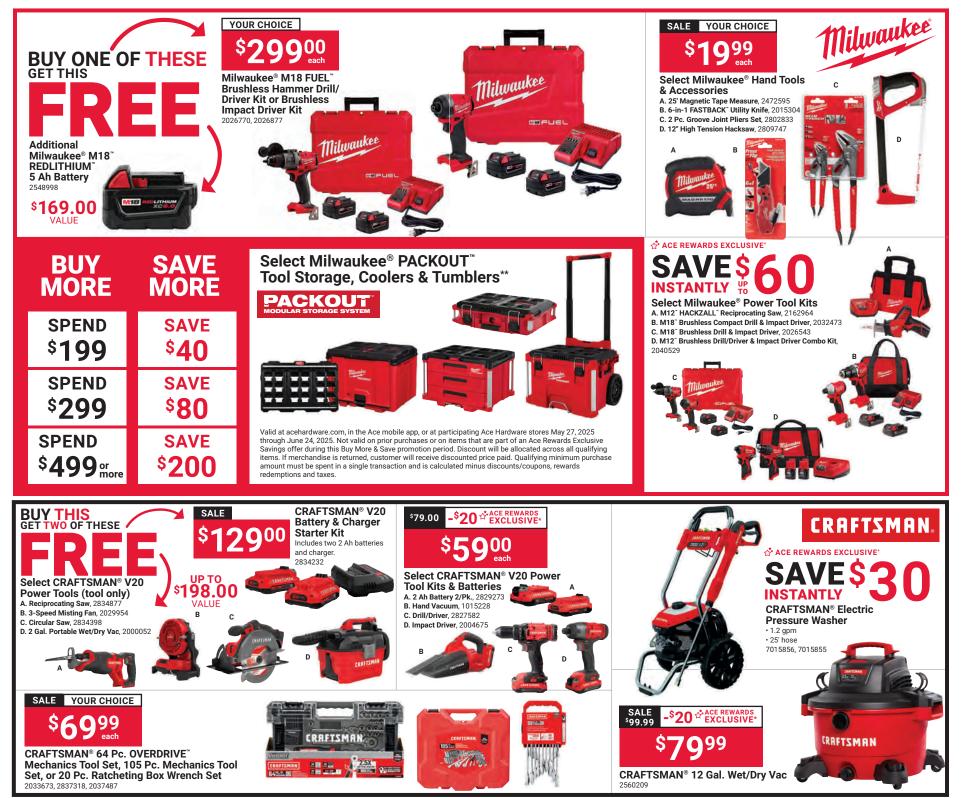

June Red Hot Buys

AM1

2250527ML, 02, Versions: CA, DS, FN, NR, NW, SO, TR

Diablo<sup>®</sup> 7-1/4" 24T Framing Circular Saw Blade 205287

AM1

2250527ML, 03, Versions: CA, -

June Red Hot Buys

AM1

2250527ML, 04, Versions: CA, DS, FN, NR, NW, SO, TR

AM1

2250527ML, 05, Versions: CA, DS, FN, NR, NW, SO, TR

\*See page 8 for Ace Rewards Savings details.

AM1

2250527ML, 06, Versions: CA, FN, NR, NW

June Red Hot Buys

AM1

2250527ML, 07, Versions: CA, FN, NR, NW

\*\*Not all eligible products are pictured. See store for more details or if product SKUs are listed, you can type the SKU(s) into search bar on acehardware.com for full product description.