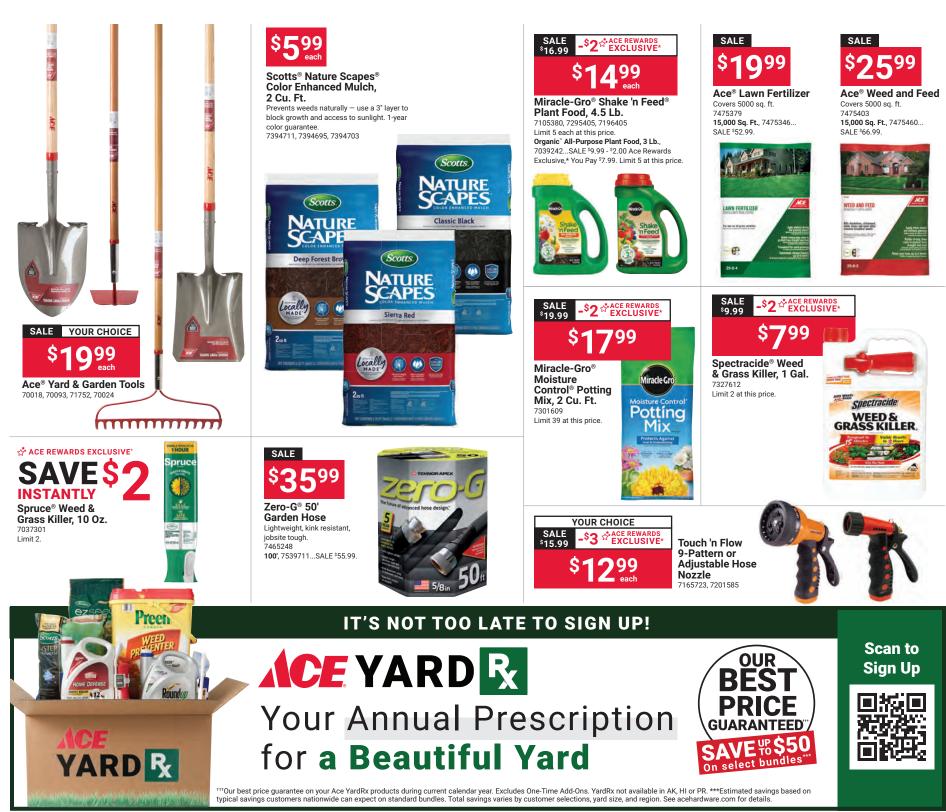

June Red Hot Buys

AM1

2250527ML, 02, Versions: CA, DS, FN, NR, NW, SO, TR

Diablo<sup>®</sup> 7-1/4" 24T Framing Circular Saw Blade 205287

AM1

2250527ML, 03, Versions: CA, -

June Red Hot Buys

AM1

2250527ML, 04, Versions: CA, DS, FN, NR, NW, SO, TR

AM1

2250527ML, 05, Versions: CA, DS, FN, NR, NW, SO, TR

\*See page 8 for Ace Rewards Savings details.

AM1

2250527ML, 06, Versions: CA, FN, NR, NW

June Red Hot Buys

AM1

2250527ML, 07, Versions: CA, FN, NR, NW

\*\*Not all eligible products are pictured. See store for more details or if product SKUs are listed, you can type the SKU(s) into search bar on acehardware.com for full product description.