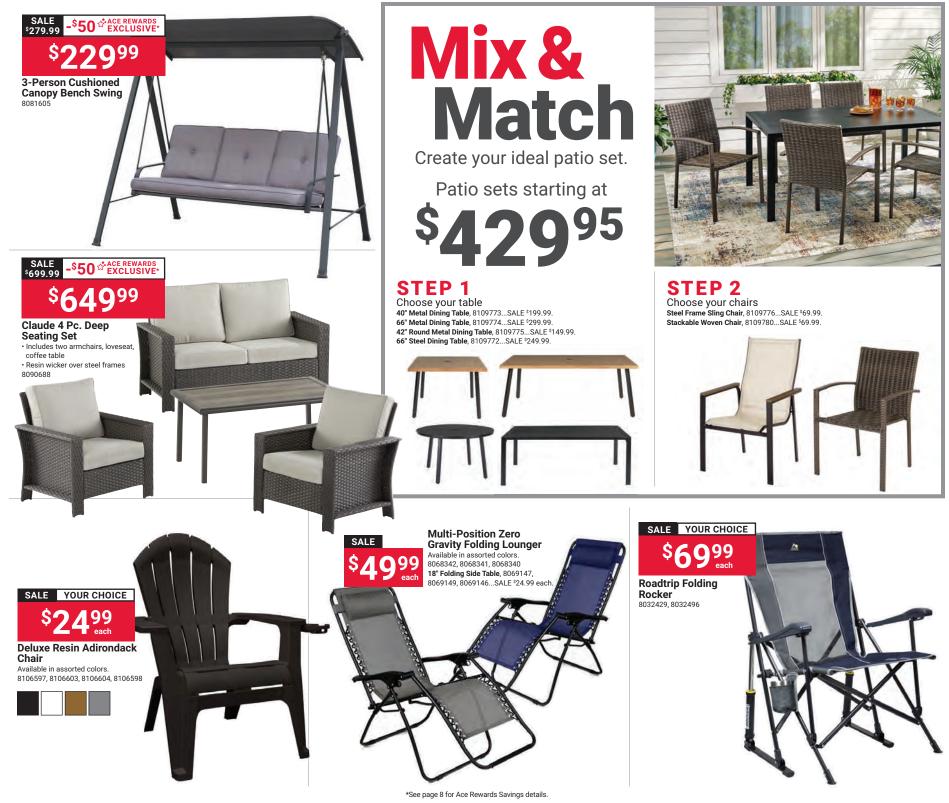

June Red Hot Buys

AM1

2250527ML, 02, Versions: CA, DS, FN, NR, NW, SO, TR

Diablo<sup>®</sup> 7-1/4" 24T Framing Circular Saw Blade 205287

AM1

2250527ML, 03, Versions: CA, -

June Red Hot Buys

AM1

2250527ML, 04, Versions: CA, DS, FN, NR, NW, SO, TR

AM1

2250527ML, 05, Versions: CA, DS, FN, NR, NW, SO, TR

\*See page 8 for Ace Rewards Savings details.

AM1

2250527ML, 06, Versions: CA, FN, NR, NW

June Red Hot Buys

AM1

2250527ML, 07, Versions: CA, FN, NR, NW

\*\*Not all eligible products are pictured. See store for more details or if product SKUs are listed, you can type the SKU(s) into search bar on acehardware.com for full product description.